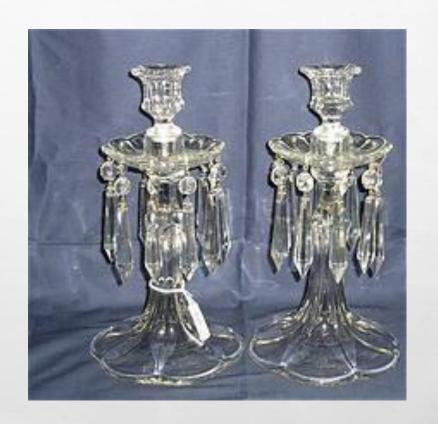

#### NOT DEPRESSION, BUT ELEGANT

OFTEN CONFUSED WITH DEPRESSION GLASS IS <u>ELEGANT GLASS</u>, WHICH IS OF MUCH BETTER QUALITY. IT
WAS DISTRIBUTED THROUGH JEWELRY AND DEPARTMENT STORES FROM THE 1920S THROUGH THE
1950S, AND WAS AN ALTERNATIVE TO FINE CHINA. MOST OF THE ELEGANT GLASSWARE MANUFACTURERS
HAD CLOSED BY THE END OF THE 1950S, WHEN CHEAP GLASSWARE AND IMPORTED CHINA REPLACED
ELEGANT GLASS.

#### CAMBRIDGE ELEGANT GLASS PATTERNS

**Apple Blossom** 

**Candlelight** 

**Captrice** 

Cascade

**Chantilly** 

Cleo

**Daffodil** 