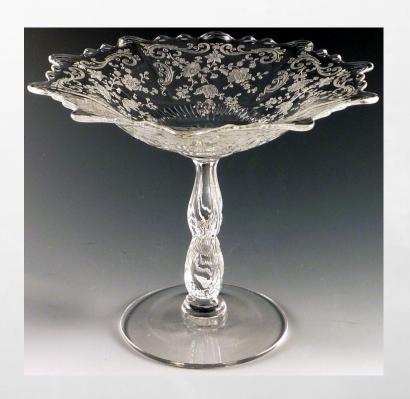

#### CAMBRIDGE ELEGANT GLASS PATTERNS

**Apple Blossom** 

**Candlelight** 

**Captrice** 

Cascade

**Chantilly** 

Cleo

**Daffodil** 

**Decagon** 

**Diane** 

**Elaine** 

**Etched** 

**Gloria** 

**Imperial Hunt Scene** 

**Marjorie** 

Mt. Vernon

**Portia** 

Rosalie

**Rose Point** 

Roselyn

**Valencia** 

Wildflower

**Windows Border** 

**APPLE BLOSSOM** 

**CHANTILLY** 

**CAPRICE** 

**CLEO** 

**CLEO** 

**ROSE POINT** 

**ROSE POINT** 