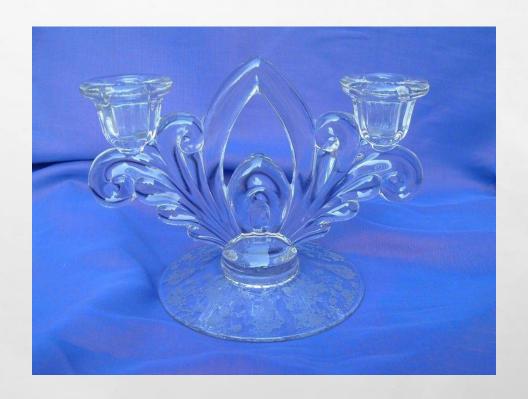

#### CAMBRIDGE ELEGANT GLASS PATTERNS

**Apple Blossom** 

**Candlelight** 

**Captrice** 

Cascade

**Chantilly** 

Cleo

**Daffodil** 

**CHANTILLY** 

**CAPRICE** 

**CLEO** 

**CLEO** 

**ROSE POINT** 

**ROSE POINT** 