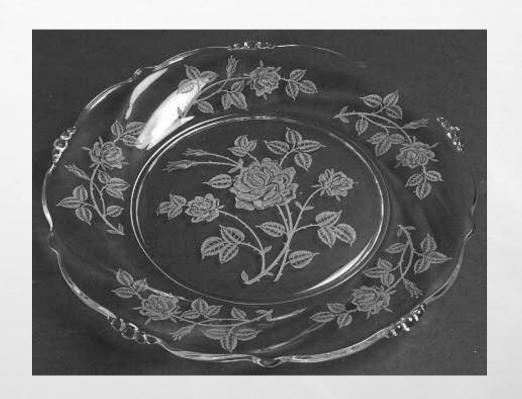

#### FOSTORIA ELEGANT GLASS PATTERNS

**Acanthus** 

**Baroque** 

**Bouquet** 

**Brocade** 

Buttercup

**Camellia** 

Century

**Jamestown** 

**June** 

Kashmir

Lafayette

Lido

**Mayflower** 

**Meadow Rose** 

**Navarre** 