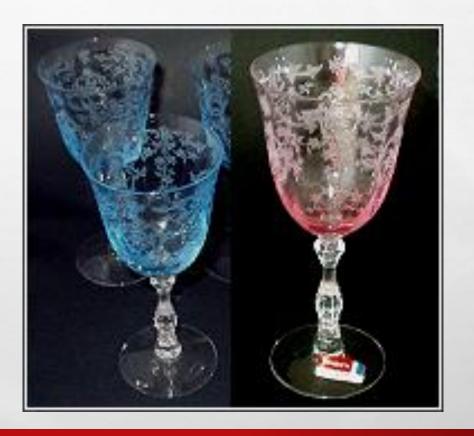

#### CAMBRIDGE ELEGANT GLASS PATTERNS

**Apple Blossom** 

**Candlelight** 

**Captrice** 

Cascade

**Chantilly** 

Cleo

**Daffodil** 

**CHANTILLY** 

**CAPRICE** 

**CLEO** 

**CLEO** 

**ROSE POINT** 

**ROSE POINT** 