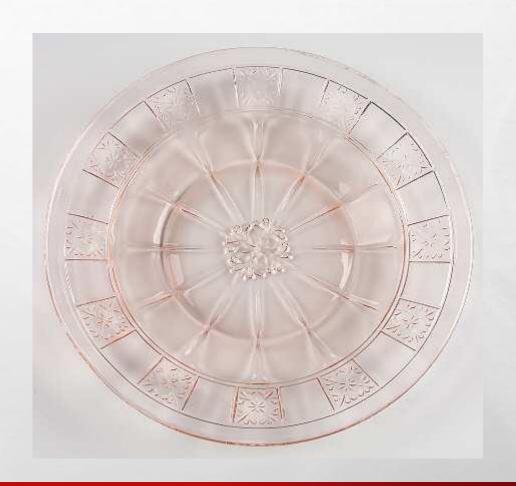

NIC



#### WHAT IS "DEPRESSION GLASS?"

• DEPRESSION GLASS WAS CLEAR OR COLORED TRANSLUCENT GLASSWARE MANUFACTURED INEXPENSIVELY DURING THE GREAT DEPRESSION.

# WHERE WAS DEPRESSION GLASS MANUFACTURED?

- MOST OF THIS GLASSWARE WAS MADE IN THE OHIO RIVER VALLEY OF THE UNITED STATES.
- OHIO OFFERED ACCESS TO RAW MATERIALS AND POWER WHICH ALLOWED FOR INEXPENSIVE MANUFACTURING
- THERE WERE MORE THAN 20 GLASS COMPANIES, MAKING MORE THAN 100 PATTERNS
- COLORS INCLUDED CLEAR (CRYSTAL), PINK, PALE BLUE, GREEN, AND AMBER. LESS COMMON COLORS INCLUDE YELLOW (CANARY), ULTRAMARINE, <u>JADEITE</u> (OPAQUE PALE GREEN), DELPHITE (OPAQUE PALE BLUE), COBALT BLUE, RED (RUBY & ROYAL RUBY), BLACK, AMETHYST, MONAX, AND WHITE (MILK GLASS).

#### JEANNETTE GLASS

• CHERRY BLOSSOM



# JEANNETTE GLASS

• DORIC



#### JEANNETTE GLASS

• SUNFLOWER



#### **BELMONT TUMBLER**

ROSE CAMEO



MAYFAIR



MISS AMERICA



CAMEO BALLERINA





BUBBLE

#### FEDERAL GLASS



GEORGEAN

#### FEDERAL GLASS

ROSEMARY



#### FEDERAL GLASS

CABBAGE ROSE



#### HAZEL-ATLAS

**CLOVERLEAF** 



#### INDIANA GLASS

**TEARDROP** 



#### NOT DEPRESSION, BUT ELEGANT

OFTEN CONFUSED WITH DEPRESSION GLASS IS <u>ELEGANT GLASS</u>, WHICH IS OF MUCH BETTER QUALITY. IT
WAS DISTRIBUTED THROUGH JEWELRY AND DEPARTMENT STORES FROM THE 1920S THROUGH THE
1950S, AND WAS AN ALTERNATIVE TO FINE CHINA. MOST OF THE ELEGANT GLASSWARE MANUFACTURERS
HAD CLOSED BY THE END OF THE 1950S, WHEN CHEAP GLASSWARE AND IMPORTED CHINA REPLACED
ELEGANT GLASS.

#### CAMBRIDGE ELEGANT GLASS PATTERNS

**Apple Blossom** 

**Candlelight** 

**Captrice*