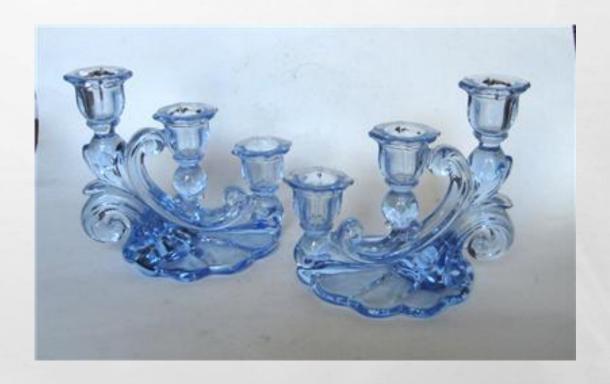

#### CAMBRIDGE ELEGANT GLASS PATTERNS

**Apple Blossom** 

**Candlelight** 

**Captrice** 

Cascade

**Chantilly** 

Cleo

**Daffodil** 

**Decagon** 

**Diane** 

**Elaine** 

**Etched** 

**Gloria** 

**Imperial Hunt Scene** 

**Marjorie** 

Mt. Vernon

**Portia** 

Rosalie

**Rose Point** 

Roselyn

**Valencia** 

Wildflower

**Windows Border** 

**APPLE BLOSSOM** 

**CHANTILLY** 

**CAPRICE** 

**CLEO** 

**CLEO** 

**ROSE POINT** 

**ROSE POINT** 