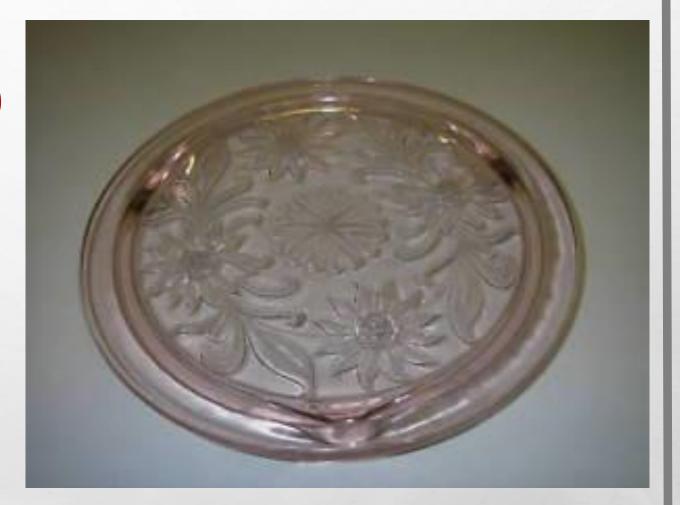

?"

• DEPRESSION GLASS WAS CLEAR OR COLORED TRANSLUCENT GLASSWARE MANUFACTURED INEXPENSIVELY DURING THE GREAT DEPRESSION.

# WHERE WAS DEPRESSION GLASS MANUFACTURED?

- MOST OF THIS GLASSWARE WAS MADE IN THE OHIO RIVER VALLEY OF THE UNITED STATES.
- OHIO OFFERED ACCESS TO RAW MATERIALS AND POWER WHICH ALLOWED FOR INEXPENSIVE MANUFACTURING
- THERE WERE MORE THAN 20 GLASS COMPANIES, MAKING MORE THAN 100 PATTERNS
- COLORS INCLUDED CLEAR (CRYSTAL), PINK, PALE BLUE, GREEN, AND AMBER. LESS COMMON COLORS INCLUDE YELLOW (CANARY), ULTRAMARINE, <u>JADEITE</u> (OPAQUE PALE GREEN), DELPHITE (OPAQUE PALE BLUE), COBALT BLUE, RED (RUBY & ROYAL RUBY), BLACK, AMETHYST, MONAX, AND WHITE (MILK GLASS).

#### JEANNETTE GLASS

• CHERRY BLOSSOM



# JEANNETTE GLASS

• DORIC



#### JEANNETTE GLASS

• SUNFLOWER



#### **BELMONT TUMBLER**

ROSE CAMEO



MAYFAIR



MISS AMERICA



CAMEO BALLERINA





BUBBLE

#### FEDERAL GLASS



GEORGEAN

#### FEDERAL GLASS

ROSEMARY



#### FEDERAL GLASS

CABBAGE ROSE



#### HAZEL-ATLAS

**CLOVERLEAF** 



#### INDIANA GLASS

**TEARDROP** 



#### NOT DEPRESSION, BUT ELEGANT

OFTEN CONFUSED WITH DEPRESSION GLASS IS <u>ELEGANT GLASS</u>, WHICH IS OF MUCH BETTER QUALITY. IT
WAS DISTRIBUTED THROUGH JEWELRY AND DEPARTMENT STORES FROM THE 1920S THROUGH THE
1950S, AND WAS AN ALTERNATIVE TO FINE CHINA. MOST OF THE ELEGANT GLASSWARE MANUFACTURERS
HAD CLOSED BY THE END OF THE 1950S, WHEN CHEAP GLASSWARE AND IMPORTED CHINA REPLACED
ELEGANT GLASS.

#### CAMBRIDGE ELEGANT GLASS PATTERNS

**Apple Blossom** 

**Candlelight** 

**Captrice** 

Cascade

**Chantilly** 

Cleo

**