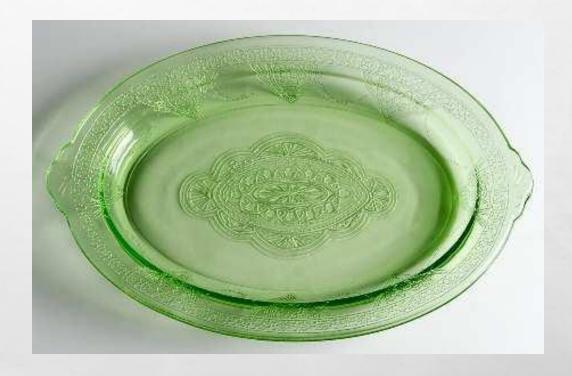

ON.

# WHERE WAS DEPRESSION GLASS MANUFACTURED?

- MOST OF THIS GLASSWARE WAS MADE IN THE OHIO RIVER VALLEY OF THE UNITED STATES.
- OHIO OFFERED ACCESS TO RAW MATERIALS AND POWER WHICH ALLOWED FOR INEXPENSIVE MANUFACTURING
- THERE WERE MORE THAN 20 GLASS COMPANIES, MAKING MORE THAN 100 PATTERNS
- COLORS INCLUDED CLEAR (CRYSTAL), PINK, PALE BLUE, GREEN, AND AMBER. LESS COMMON COLORS INCLUDE YELLOW (CANARY), ULTRAMARINE, <u>JADEITE</u> (OPAQUE PALE GREEN), DELPHITE (OPAQUE PALE BLUE), COBALT BLUE, RED (RUBY & ROYAL RUBY), BLACK, AMETHYST, MONAX, AND WHITE (MILK GLASS).

#### JEANNETTE GLASS

• CHERRY BLOSSOM



# JEANNETTE GLASS

• DORIC



#### JEANNETTE GLASS

• SUNFLOWER



#### **BELMONT TUMBLER**

ROSE CAMEO



MAYFAIR



MISS AMERICA



CAMEO BALLERINA





BUBBLE

#### FEDERAL GLASS



GEORGEAN

#### FEDERAL GLASS

ROSEMARY



#### FEDERAL GLASS

CABBAGE ROSE



#### HAZEL-ATLAS

**CLOVERLEAF** 



#### INDIANA GLASS

**TEARDROP** 



#### NOT DEPRESSION, BUT ELEGANT

OFTEN CONFUSED WITH DEPRESSION GLASS IS <u>ELEGANT GLASS</u>, WHICH IS OF MUCH BETTER QUALITY. IT
WAS DISTRIBUTED THROUGH JEWELRY AND DEPARTMENT STORES FROM THE 1920S THROUGH THE
1950S, AND WAS AN ALTERNATIVE TO FINE CHINA. MOST OF THE ELEGANT GLASSWARE MANUFACTURERS
HAD CLOSED BY THE END OF THE 1950S, WHEN CHEAP GLASSWARE AND IMPORTED CHINA REPLACED
ELEGANT GLASS.

#### CAMBRIDGE ELEGANT GLASS PATTERNS

**Apple Blossom** 

**Candlelight** 

**Captrice** 

Cascade

**Chantilly** 

Cleo

**Daffodil** 

**Decagon** 

**Diane** 

**Elaine** 

**Etched** 

**Gloria** 

**Imperial Hunt Scene** 

**Marjorie**