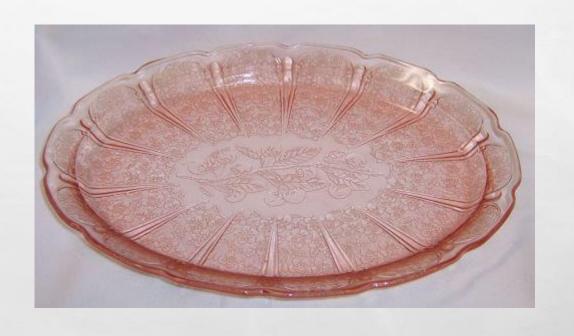

SS

BY BARB AND MICHAEL BALTRINIC



#### WHAT IS "DEPRESSION GLASS?"

• DEPRESSION GLASS WAS CLEAR OR COLORED TRANSLUCENT GLASSWARE MANUFACTURED INEXPENSIVELY DURING THE GREAT DEPRESSION.

# WHERE WAS DEPRESSION GLASS MANUFACTURED?

- MOST OF THIS GLASSWARE WAS MADE IN THE OHIO RIVER VALLEY OF THE UNITED STATES.
- OHIO OFFERED ACCESS TO RAW MATERIALS AND POWER WHICH ALLOWED FOR INEXPENSIVE MANUFACTURING
- THERE WERE MORE THAN 20 GLASS COMPANIES, MAKING MORE THAN 100 PATTERNS
- COLORS INCLUDED CLEAR (CRYSTAL), PINK, PALE BLUE, GREEN, AND AMBER. LESS COMMON COLORS INCLUDE YELLOW (CANARY), ULTRAMARINE, <u>JADEITE</u> (OPAQUE PALE GREEN), DELPHITE (OPAQUE PALE BLUE), COBALT BLUE, RED (RUBY & ROYAL RUBY), BLACK, AMETHYST, MONAX, AND WHITE (MILK GLASS).

#### JEANNETTE GLASS

• CHERRY BLOSSOM



# JEANNETTE GLASS

• DORIC



#### JEANNETTE GLASS

• SUNFLOWER



#### **BELMONT TUMBLER**

ROSE CAMEO



MAYFAIR



MISS AMERICA



CAMEO BALLERINA





BUBBLE

#### FEDERAL GLASS



GEORGEAN

#### FEDERAL GLASS

ROSEMARY



#### FEDERAL GLASS

CABBAGE ROSE



#### HAZEL-ATLAS

**CLOVERLEAF** 



#### INDIANA GLASS

**TEARDROP** 



#### NOT DEPRESSION, BUT ELEGANT

OFTEN CONFUSED WITH DEPRESSION GLASS IS <u>ELEGANT GLASS</u>, WHICH IS OF MUCH BETTER QUALITY. IT
WAS DISTRIBUTED THROUGH JEWELRY AND DEPARTMENT STORES FROM THE 1920S THROUGH THE
1950S, AND WAS AN ALTERNATIVE TO FINE CHINA. MOST OF THE ELEGANT GLASSWARE MANUFACTURERS
HAD CLOSED BY THE END OF THE 1950S, WHEN CHEAP GLASSWARE AND IMPORTED CHINA REPLACED
ELEGANT GLASS.

#### CAMBRIDGE ELEGANT GLASS PATTERNS

**Apple Blossom**