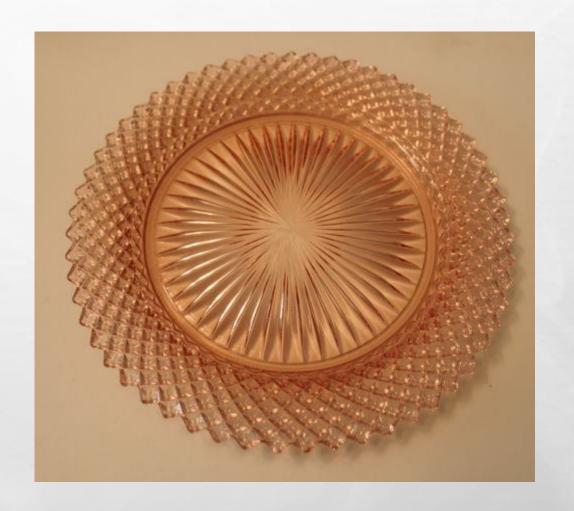

ANUFACTURED INEXPENSIVELY DURING THE GREAT DEPRESSION.

# WHERE WAS DEPRESSION GLASS MANUFACTURED?

- MOST OF THIS GLASSWARE WAS MADE IN THE OHIO RIVER VALLEY OF THE UNITED STATES.
- OHIO OFFERED ACCESS TO RAW MATERIALS AND POWER WHICH ALLOWED FOR INEXPENSIVE MANUFACTURING
- THERE WERE MORE THAN 20 GLASS COMPANIES, MAKING MORE THAN 100 PATTERNS
- COLORS INCLUDED CLEAR (CRYSTAL), PINK, PALE BLUE, GREEN, AND AMBER. LESS COMMON COLORS INCLUDE YELLOW (CANARY), ULTRAMARINE, <u>JADEITE</u> (OPAQUE PALE GREEN), DELPHITE (OPAQUE PALE BLUE), COBALT BLUE, RED (RUBY & ROYAL RUBY), BLACK, AMETHYST, MONAX, AND WHITE (MILK GLASS).

#### JEANNETTE GLASS

• CHERRY BLOSSOM



# JEANNETTE GLASS

• DORIC



#### JEANNETTE GLASS

• SUNFLOWER



#### **BELMONT TUMBLER**

ROSE CAMEO



MAYFAIR



MISS AMERICA



CAMEO BALLERINA





BUBBLE

#### FEDERAL GLASS



GEORGEAN

#### FEDERAL GLASS

ROSEMARY



#### FEDERAL GLASS

CABBAGE ROSE



#### HAZEL-ATLAS

**CLOVERLEAF** 



#### INDIANA GLASS

**TEARDROP** 



#### NOT DEPRESSION, BUT ELEGANT

OFTEN CONFUSED WITH DEPRESSION GLASS IS <u>ELEGANT GLASS</u>, WHICH IS OF MUCH BETTER QUALITY. IT
WAS DISTRIBUTED THROUGH JEWELRY AND DEPARTMENT STORES FROM THE 1920S THROUGH THE
1950S, AND WAS AN ALTERNATIVE TO FINE CHINA. MOST OF THE ELEGANT GLASSWARE MANUFACTURERS
HAD CLOSED BY THE END OF THE 1950S, WHEN CHEAP GLASSWARE AND IMPORTED CHINA REPLACED
ELEGANT GLASS.

#### CAMBRIDGE ELEGANT GLASS PATTERNS

**Apple Blossom** 

**Candlelight** 

**Captrice** 

Cascade

**Chantilly** 

Cleo

**Daffodil** 

**Decagon** 

**Diane** 

**Elaine** 

**Etched** 

**