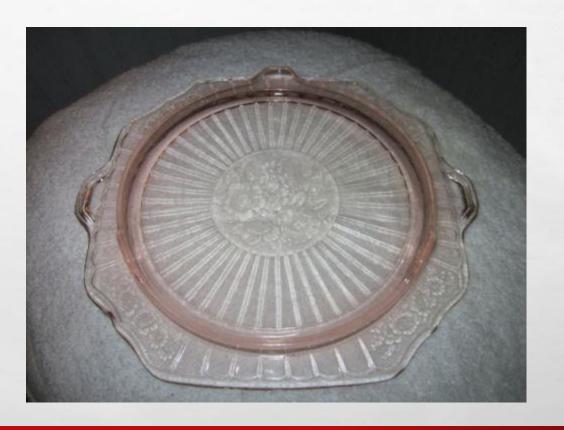

CENT GLASSWARE MANUFACTURED INEXPENSIVELY DURING THE GREAT DEPRESSION.

# WHERE WAS DEPRESSION GLASS MANUFACTURED?

- MOST OF THIS GLASSWARE WAS MADE IN THE OHIO RIVER VALLEY OF THE UNITED STATES.
- OHIO OFFERED ACCESS TO RAW MATERIALS AND POWER WHICH ALLOWED FOR INEXPENSIVE MANUFACTURING
- THERE WERE MORE THAN 20 GLASS COMPANIES, MAKING MORE THAN 100 PATTERNS
- COLORS INCLUDED CLEAR (CRYSTAL), PINK, PALE BLUE, GREEN, AND AMBER. LESS COMMON COLORS INCLUDE YELLOW (CANARY), ULTRAMARINE, <u>JADEITE</u> (OPAQUE PALE GREEN), DELPHITE (OPAQUE PALE BLUE), COBALT BLUE, RED (RUBY & ROYAL RUBY), BLACK, AMETHYST, MONAX, AND WHITE (MILK GLASS).

#### JEANNETTE GLASS

• CHERRY BLOSSOM



# JEANNETTE GLASS

• DORIC



#### JEANNETTE GLASS

• SUNFLOWER



#### **BELMONT TUMBLER**

ROSE CAMEO



MAYFAIR



MISS AMERICA



CAMEO BALLERINA





BUBBLE

#### FEDERAL GLASS



GEORGEAN

#### FEDERAL GLASS

ROSEMARY



#### FEDERAL GLASS

CABBAGE ROSE



#### HAZEL-ATLAS

**CLOVERLEAF** 



#### INDIANA GLASS

**TEARDROP** 



#### NOT DEPRESSION, BUT ELEGANT

OFTEN CONFUSED WITH DEPRESSION GLASS IS <u>ELEGANT GLASS</u>, WHICH IS OF MUCH BETTER QUALITY. IT
WAS DISTRIBUTED THROUGH JEWELRY AND DEPARTMENT STORES FROM THE 1920S THROUGH THE
1950S, AND WAS AN ALTERNATIVE TO FINE CHINA. MOST OF THE ELEGANT GLASSWARE MANUFACTURERS
HAD CLOSED BY THE END OF THE 1950S, WHEN CHEAP GLASSWARE AND IMPORTED CHINA REPLACED
ELEGANT GLASS.

#### CAMBRIDGE ELEGANT GLASS PATTERNS

**Apple Blossom** 

**Candlelight** 

**Captrice** 

Cascade

**Chantilly** 

Cleo

**Daffodil** 

**Decagon** 

**Diane** 

**Elaine**