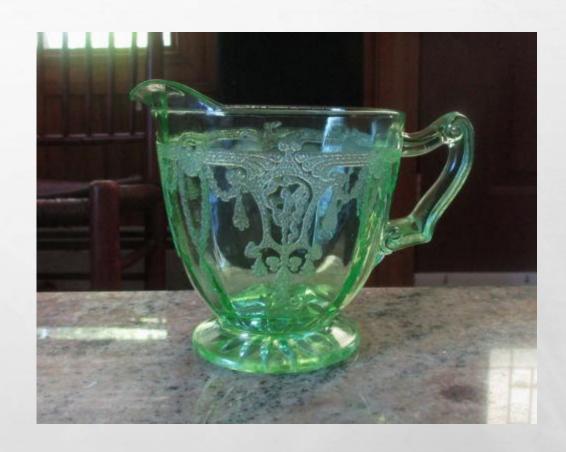

SIVELY DURING THE GREAT DEPRESSION.

# WHERE WAS DEPRESSION GLASS MANUFACTURED?

- MOST OF THIS GLASSWARE WAS MADE IN THE OHIO RIVER VALLEY OF THE UNITED STATES.
- OHIO OFFERED ACCESS TO RAW MATERIALS AND POWER WHICH ALLOWED FOR INEXPENSIVE MANUFACTURING
- THERE WERE MORE THAN 20 GLASS COMPANIES, MAKING MORE THAN 100 PATTERNS
- COLORS INCLUDED CLEAR (CRYSTAL), PINK, PALE BLUE, GREEN, AND AMBER. LESS COMMON COLORS INCLUDE YELLOW (CANARY), ULTRAMARINE, <u>JADEITE</u> (OPAQUE PALE GREEN), DELPHITE (OPAQUE PALE BLUE), COBALT BLUE, RED (RUBY & ROYAL RUBY), BLACK, AMETHYST, MONAX, AND WHITE (MILK GLASS).

#### JEANNETTE GLASS

• CHERRY BLOSSOM



# JEANNETTE GLASS

• DORIC



#### JEANNETTE GLASS

• SUNFLOWER



#### **BELMONT TUMBLER**

ROSE CAMEO



MAYFAIR



MISS AMERICA



CAMEO BALLERINA





BUBBLE

#### FEDERAL GLASS



GEORGEAN

#### FEDERAL GLASS

ROSEMARY



#### FEDERAL GLASS

CABBAGE ROSE



#### HAZEL-ATLAS

**CLOVERLEAF** 



#### INDIANA GLASS

**TEARDROP** 



#### NOT DEPRESSION, BUT ELEGANT

OFTEN CONFUSED WITH DEPRESSION GLASS IS <u>ELEGANT GLASS</u>, WHICH IS OF MUCH BETTER QUALITY. IT
WAS DISTRIBUTED THROUGH JEWELRY AND DEPARTMENT STORES FROM THE 1920S THROUGH THE
1950S, AND WAS AN ALTERNATIVE TO FINE CHINA. MOST OF THE ELEGANT GLASSWARE MANUFACTURERS
HAD CLOSED BY THE END OF THE 1950S, WHEN CHEAP GLASSWARE AND IMPORTED CHINA REPLACED
ELEGANT GLASS.

#### CAMBRIDGE ELEGANT GLASS PATTERNS

**Apple Blossom** 

**Candlelight** 

**Captrice** 

Cascade

**Chantilly** 

Cleo

**Daffodil** 

**Decagon** 

**Diane** 

**Elaine** 

**Etched** 

**Gloria** 

**Imperi