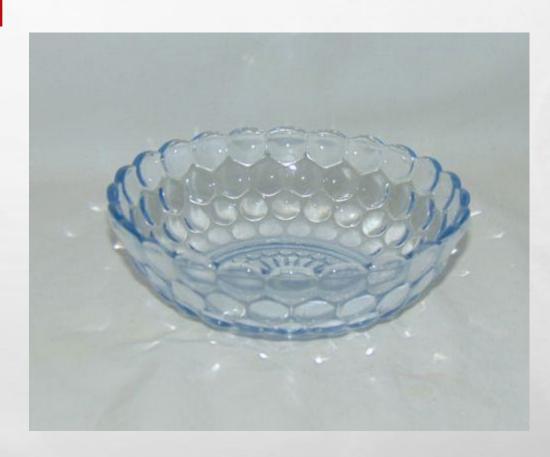

VELY DURING THE GREAT DEPRESSION.

# WHERE WAS DEPRESSION GLASS MANUFACTURED?

- MOST OF THIS GLASSWARE WAS MADE IN THE OHIO RIVER VALLEY OF THE UNITED STATES.
- OHIO OFFERED ACCESS TO RAW MATERIALS AND POWER WHICH ALLOWED FOR INEXPENSIVE MANUFACTURING
- THERE WERE MORE THAN 20 GLASS COMPANIES, MAKING MORE THAN 100 PATTERNS
- COLORS INCLUDED CLEAR (CRYSTAL), PINK, PALE BLUE, GREEN, AND AMBER. LESS COMMON COLORS INCLUDE YELLOW (CANARY), ULTRAMARINE, <u>JADEITE</u> (OPAQUE PALE GREEN), DELPHITE (OPAQUE PALE BLUE), COBALT BLUE, RED (RUBY & ROYAL RUBY), BLACK, AMETHYST, MONAX, AND WHITE (MILK GLASS).

#### JEANNETTE GLASS

• CHERRY BLOSSOM



# JEANNETTE GLASS

• DORIC



#### JEANNETTE GLASS

• SUNFLOWER



#### **BELMONT TUMBLER**

ROSE CAMEO



MAYFAIR



MISS AMERICA



CAMEO BALLERINA





BUBBLE

#### FEDERAL GLASS



GEORGEAN

#### FEDERAL GLASS

ROSEMARY



#### FEDERAL GLASS

CABBAGE ROSE



#### HAZEL-ATLAS

**CLOVERLEAF** 



#### INDIANA GLASS

**TEARDROP** 



#### NOT DEPRESSION, BUT ELEGANT

OFTEN CONFUSED WITH DEPRESSION GLASS IS <u>ELEGANT GLASS</u>, WHICH IS OF MUCH BETTER QUALITY. IT
WAS DISTRIBUTED THROUGH JEWELRY AND DEPARTMENT STORES FROM THE 1920S THROUGH THE
1950S, AND WAS AN ALTERNATIVE TO FINE CHINA. MOST OF THE ELEGANT GLASSWARE MANUFACTURERS
HAD CLOSED BY THE END OF THE 1950S, WHEN CHEAP GLASSWARE AND IMPORTED CHINA REPLACED
ELEGANT GLASS.

#### CAMBRIDGE ELEGANT GLASS PATTERNS

**Apple Blossom** 

**Candlelight** 

**Captrice** 

Cascade

**Chantilly** 

Cleo

**Daffodil** 

**Decagon** 

**Diane** 

**Elaine** 

**Etched** 

**Gloria** 

**Imperial