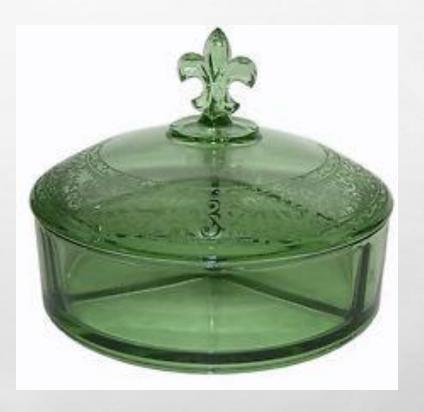

#### IMPERIAL ELEGANT GLASS PATTERNS

BEADED BLOCK
CANDLEWICK
CAPE COD
DIAMOND QUALTED
KATY BLUE
LACED EDGE
LORAIN
OLIVE
REEDED
TWISTED OPTIC
WHIRLPOOL

126