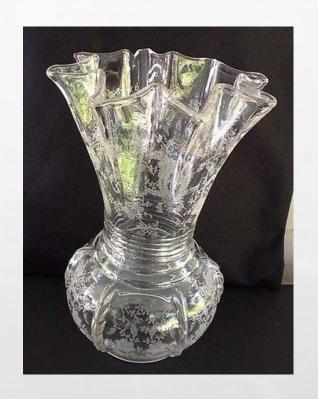

* 



**ROYAL** 



#### HEISEY ELEGANT GLASS PATTERNS

**ATHENA** 

**CABOCHON** 

CHINTZ

**CRYSTOLITE** 

**EMPRESS** 

**GREEK KEY** 

LARIAT

**LODESTAR** 

OCTAGON

**ORCHID** 

1

**PLANTATION** 

PLEAT & PANEL

**PROVINCIAL** 

**QUEEN ANN** 

RIDGELEIGH

ROSE

**SATURN** 

**STANHOPE** 

**TWIST** 

**VICTORIAN** 

WAVERLY

**YEOMAN** 

#### HEISEY GLASS

**GREEK KEY** 



#### HEISEY GLASS

ROSE



#### IMPERIAL ELEGANT GLASS PATTERNS

BEADED BLOCK
CANDLEWICK
CAPE COD
DIAMOND QUALTED
KATY BLUE
LACED EDGE
LORAIN
OLIVE
REEDED
TWISTED OPTIC
WHIRLPOOL

126

#### IMPERIAL GLASS

**Twisted Optic** 



#### IMPERIAL GLASS

**Beaded Block** 



# IMPERIAL GLASS

**Lace edge** 



#### TIFFIN ELEGANT GLASS PATTERNS

CADEN CLASSIC FLANDERS FUCHSIA PRELUDE

#### TIFFIN GLASS

**FUCHSIA** 



# TIFFIN GLASS

**FLANDERS** 



#### OTHER KINDS OF GLASS

- CARNIVAL GLASS
- **GOOFUS GLASS**
- MILK GLASS
- PRESSED GLASS
- SATIN GLASS
- **URANIUM GLASS**