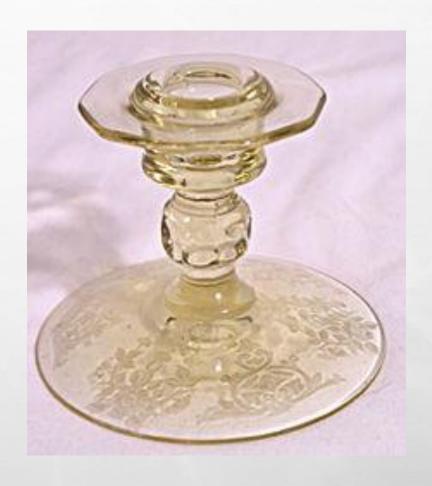

#### FOSTORIA ELEGANT GLASS PATTERNS

**Acanthus** 

**Baroque** 

**Bouquet** 

**Brocade** 

Buttercup

**Camellia** 

Century

Chintz

Coin

Colony

Corsage

**Fairfax** 

**Fuschia** 

Heather

Hermitage

**Jamestown** 

**June** 

Kashmir

Lafayette

Lido

**Mayflower** 

**Meadow Rose** 

**Navarre** 

**New Garland** 

**Pioneer** 

Rogene

**Romance** 

Royal

**Seville** 

Starflower

**Sun Ray** 

Trojan

**Versailles** 

**Vesper** 

**SUN RAY** 

**COLONY** 

**NAVARRE** 

**TROJAN** 

**ROYAL** 